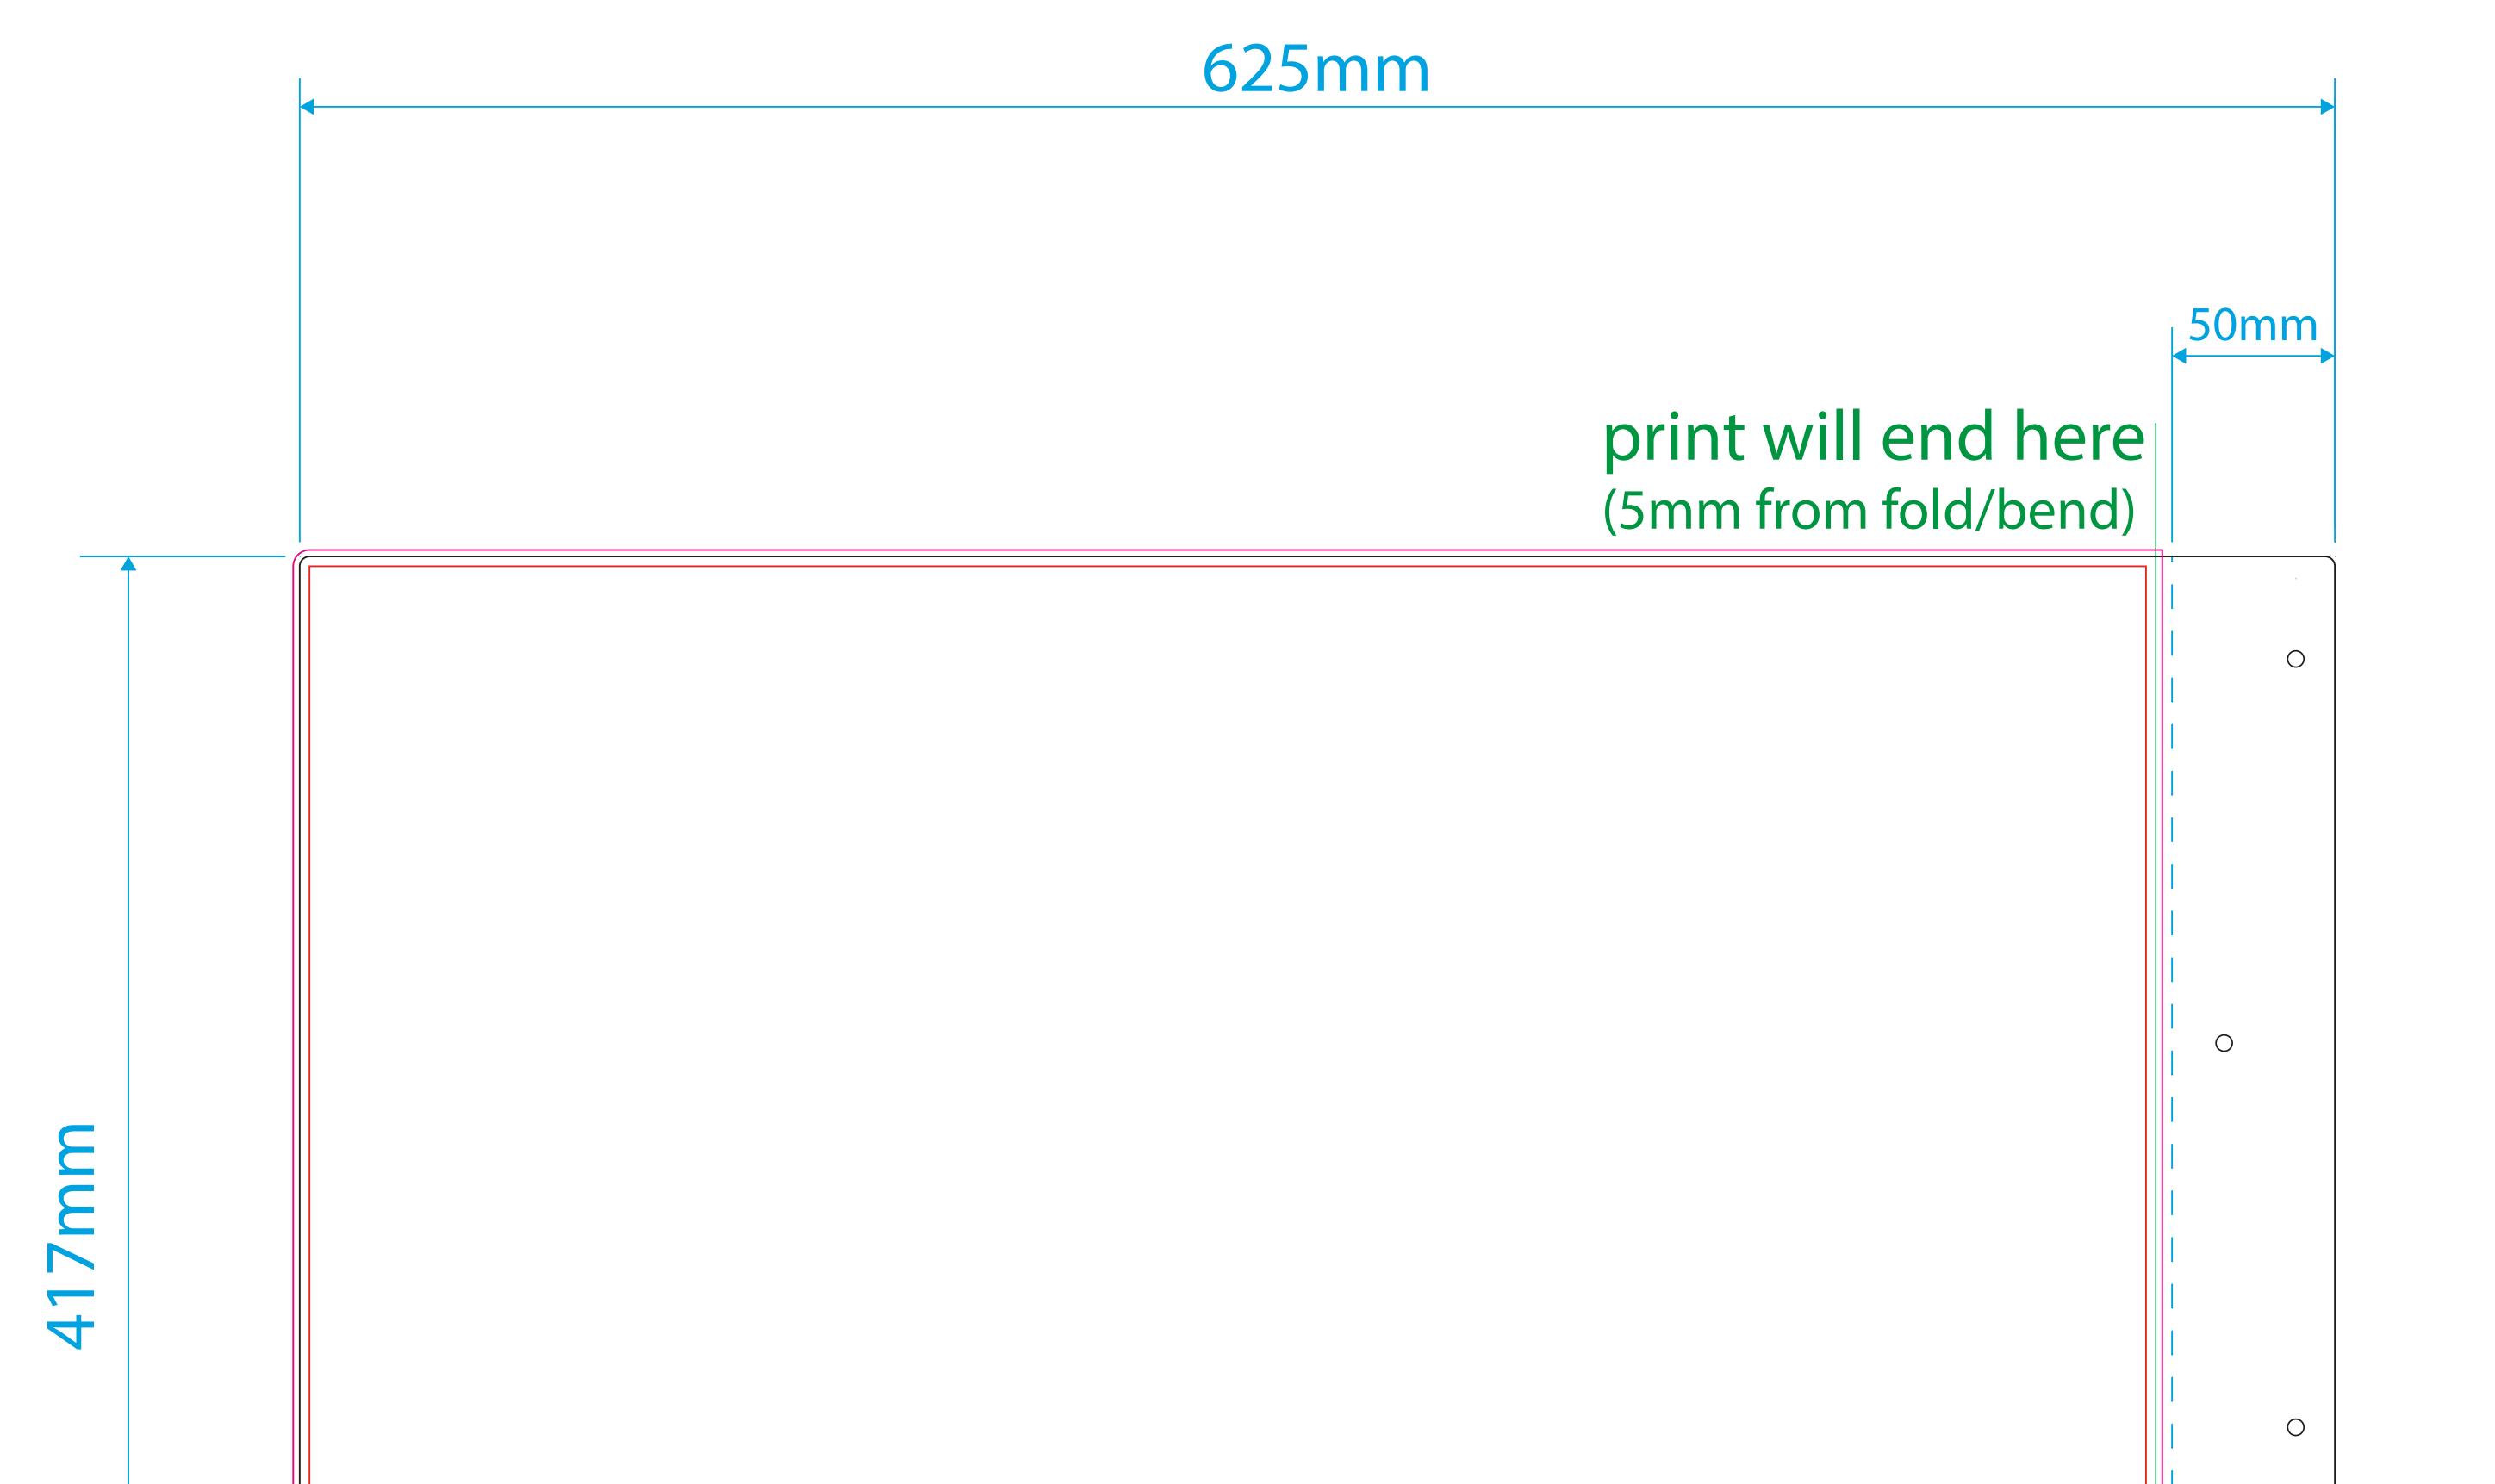

## **Rectangular Flange** Artwork Template Front 625mm 50mm print will end here (5mm from fold/bend) Ο

Template guidelines - PLEASE READ

The **Black** keyline = Finished cut size of the product before assembly. \_\_\_\_\_

—— The **Pink** keyline = Your background must extend to this line for **digital** print.

—— The **Red** keyline = Your background must extend to this line for screen print.

(Due to screen printing restrictions, there will be a **3mm** border all the way around the panel)

--- The Blue dashed keyline = Fold/bend of flange.

• The **Black** circle = Pre-drilled round fixing holes.