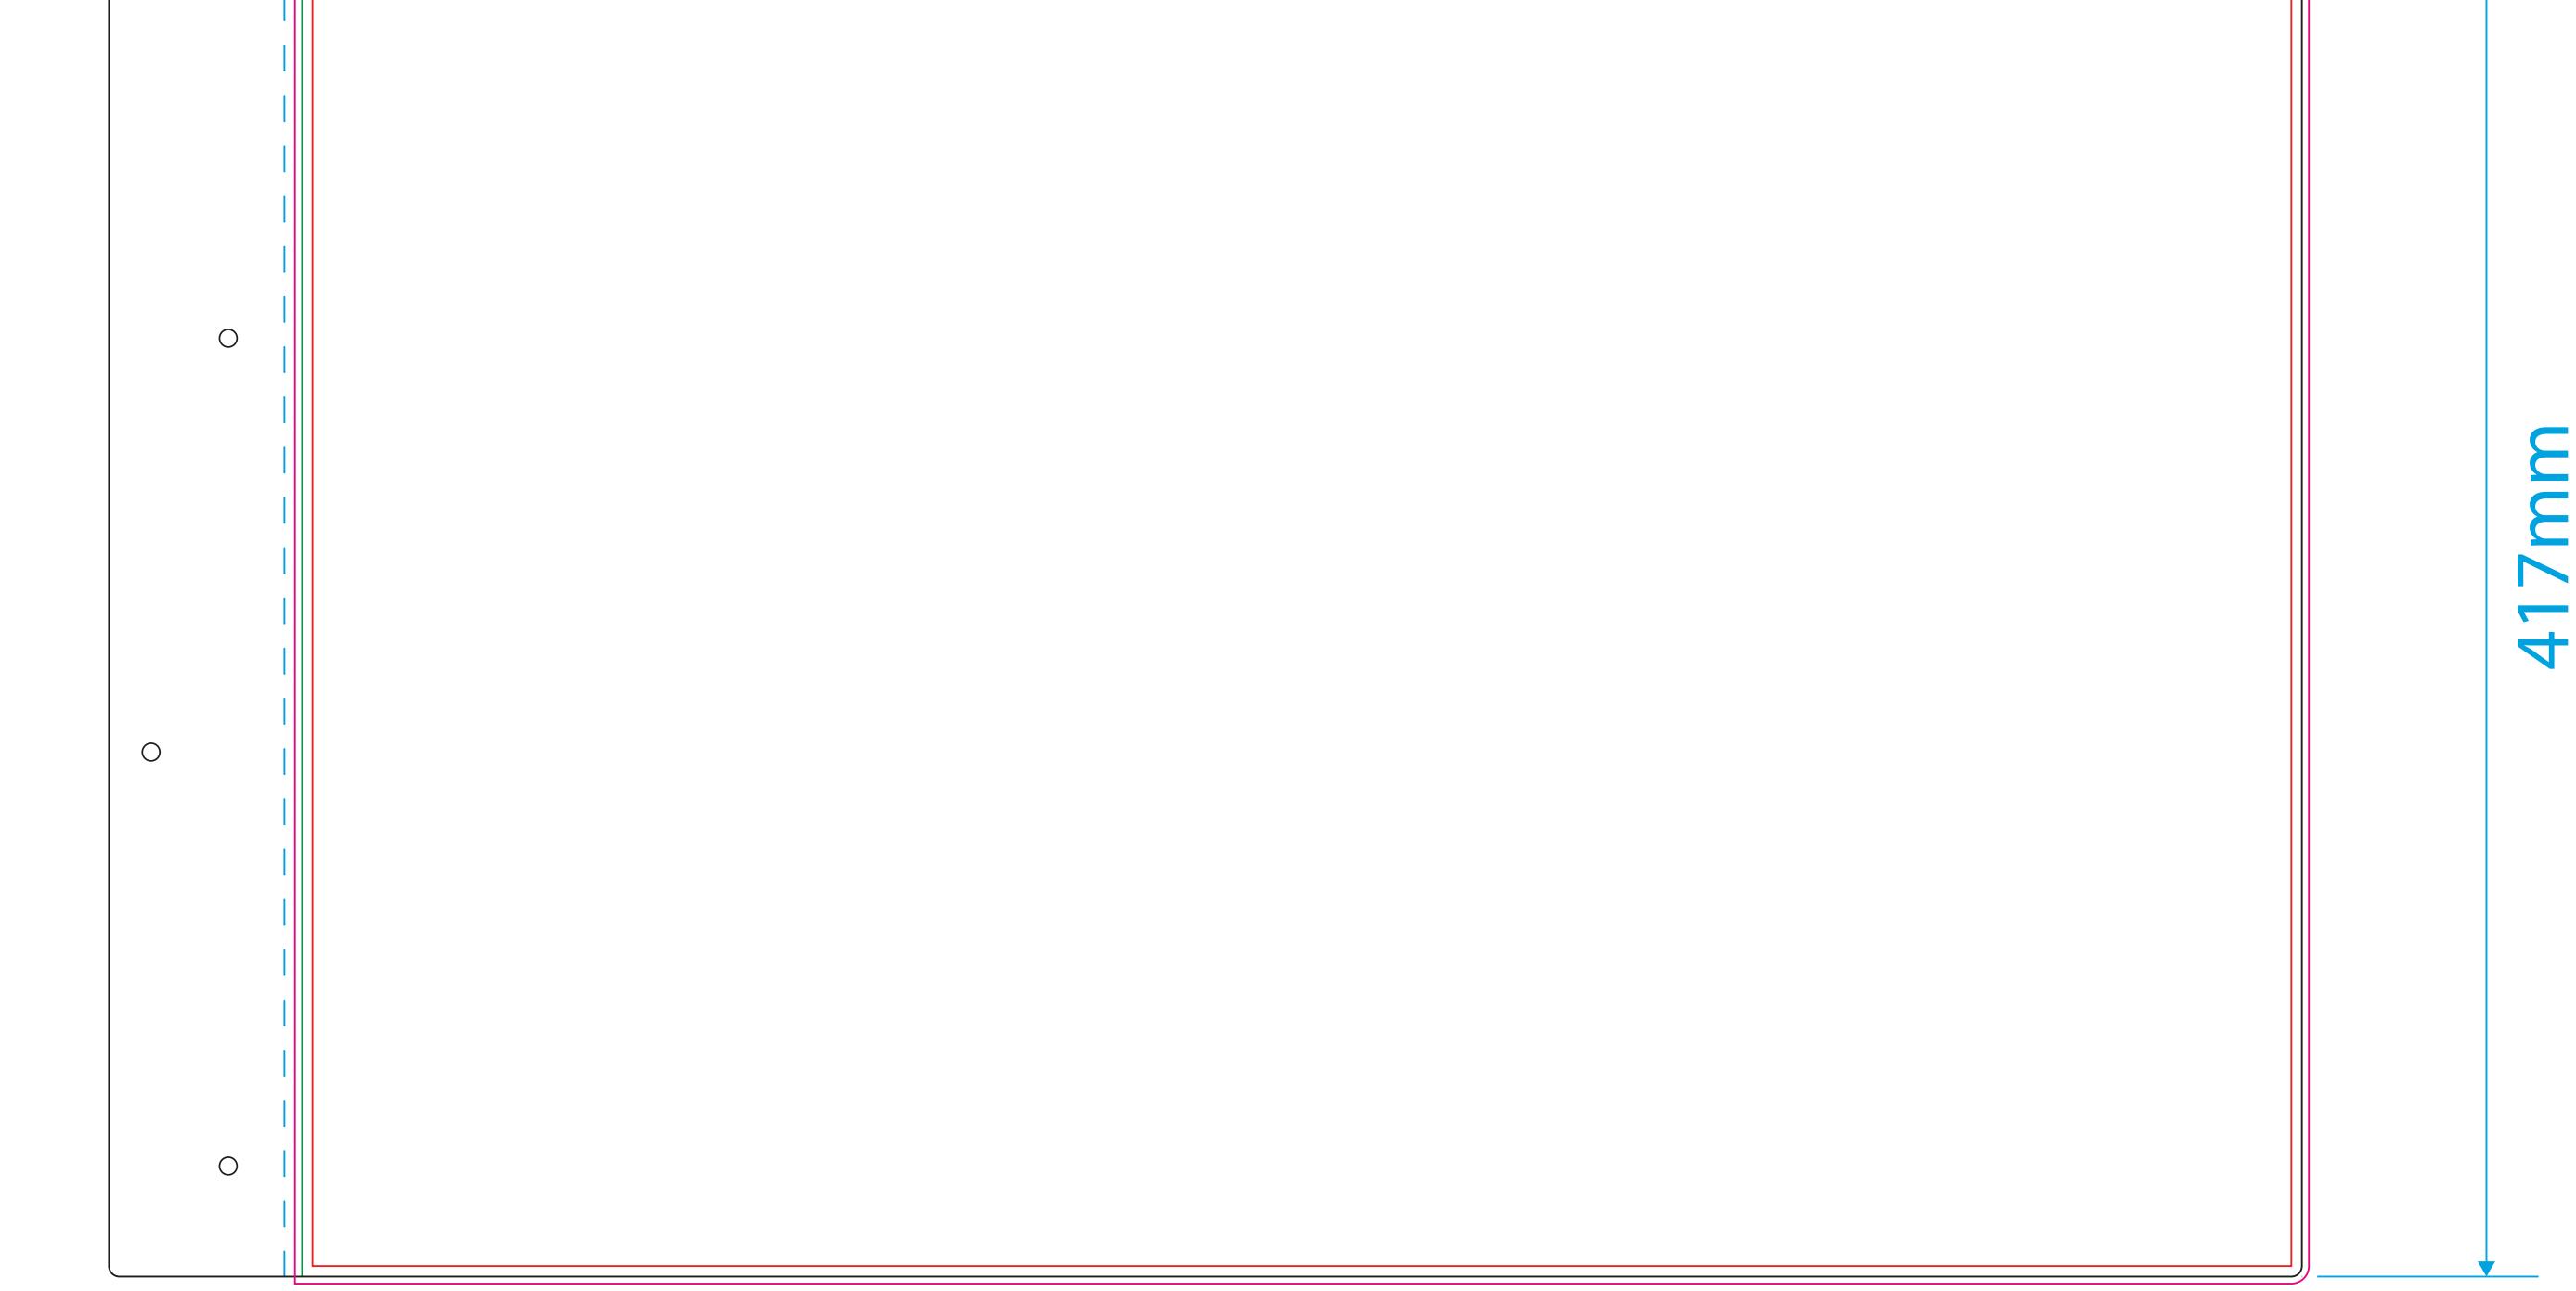

—— The **Pink** keyline = Your background must extend to this line for **digital** print.

—— The **Red** keyline = Your background must extend to this line for screen print.

(Due to screen printing restrictions, there will be a **3mm** border all the way around the panel)

--- The Blue dashed keyline = Fold/bend of flange.

• The **Black** circle = Pre-drilled round fixing holes.